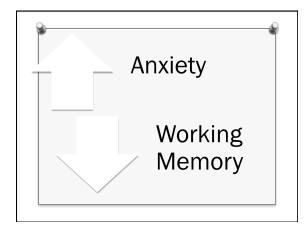

| Activity        | Following Adult<br>Directions |   | Using School<br>Language |   |   | Using a Safe Body |   |   |   |
|-----------------|-------------------------------|---|--------------------------|---|---|-------------------|---|---|---|
| Morning Meeting | 1                             | 2 | 3                        | 1 | 2 | 3                 | 1 | 2 | 3 |
| Math            | 1                             | 2 | 3                        | 1 | 2 | 3                 | 1 | 2 | 3 |
| Reading/Writing | 1                             | 2 | 3                        | 1 | 2 | 3                 | 1 | 2 | 3 |
| Science         | 1                             | 2 | 3                        | 1 | 2 | 3                 | 1 | 2 | 3 |
| Lunch           | 1                             | 2 | 3