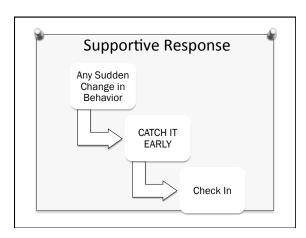

| I don't like it!    |
|--------------------------------------|-----------------------------------------|---------------------|
|                                      |                                         |                     |
| Drawing                              | Using punctuation                       | Thinking of an idea |
|                                      | ! . ?<br>Writing lowercase letters      | e<br>e              |
| Listening to a teacher read my story | a.b c d e<br>Writing more than one page | Spelling            |
| Coloring                             |                                         |                     |
|                                      | Making a mistake                        |                     |

























## Contact Info: Website: www.jessicaminahan.com

Twitter: @jessica\_minahan

. \_

Facebook: www.facebook.com/ TheBehaviorCode

## HuffingtonPost:

www.huffingtonpost.com/jessica-minahan/