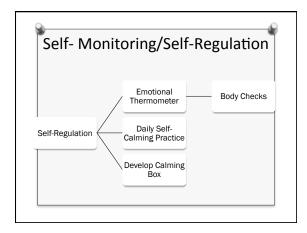

## Self-Regulation Apps

| BEFORE | AFTER |
|--------|-------|
| 5      | 4     |
| 5      | 3     |
| 5      | 4     |
| 5      | 2     |
|        |       |

| PARTS of WRITING    | STRATEGIES                                                                                                                           | USED? |
|---------------------|--------------------------------------------------------------------------------------------------------------------------------------|-------|
| THINKING OF AN IDEA | <ol> <li>Look in a book</li> <li>Look at my writing idea list</li> <li>Look at photographs</li> <li>Computer picture help</li> </ol> |       |
| ORGANIZATION        | 1. Graphic organizer for paragraph<br>2. Graphic organizer for sequencing                                                            |       |
| SPELLING            | I. Frequently used words card <u>Stickie</u> note help     3. Tap out the words                                                      |       |