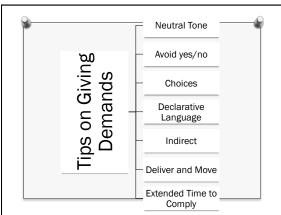

| I don't like it!    |
|--------------------------------------|-----------------------------------------|---------------------|
|                                      |                                         |                     |
| Drawing                              | Using punctuation                       | Thinking of an idea |
|                                      | ! . ?<br>Writing lowercase letters      | e<br>e              |
| Listening to a teacher read my story | a.b c d e<br>Writing more than one page | Spelling            |
| Coloring                             |                                         |                     |
|                                      | Making a mistake                        |                     |

























## Contact Info: Website: www.jessicaminahan.com

Twitter: @jessica\_minahan

. \_

Facebook: www.facebook.com/ TheBehaviorCode

## HuffingtonPost:

www.huffingtonpost.com/jessica-minahan/