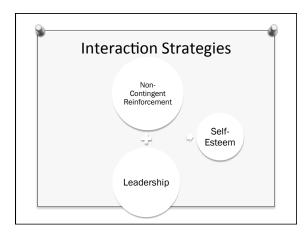

| I don't like it!    |
|--------------------------------------|-----------------------------------------|---------------------|
|                                      |                                         |                     |
| Drawing                              | Using punctuation                       | Thinking of an idea |
|                                      | ! . ?<br>Writing lowercase letters      | e<br>e              |
| Listening to a teacher read my story | a.b c d e<br>Writing more than one page | Spelling            |
| Coloring                             |                                         |                     |
|                                      | Making a mistake                        |                     |

























## Contact Info: Website: www.jessicaminahan.com

Twitter: @jessica\_minahan

. \_

Facebook: www.facebook.com/ TheBehaviorCode

## HuffingtonPost:

www.huffingtonpost.com/jessica-minahan/